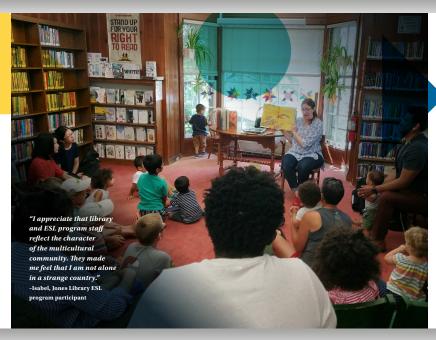

xible, welcoming, climate-friendly building that also restores vital aspects of the original 1928 structure.

# Together, we're building a hub for...

COMMUNITY & CULTURE
LIFELONG LEARNING
EQUITY & BELONGING
SUSTAINABILITY
HISTORIC PRESERVATION

# A hub for... COMMUNITY & CULTURE

The Jones Library Building Project provides dedicated, safe spaces to meet the needs of teens who currently lack a space of their own; additional bright spaces for all children's collections and activities for the 7,000 children using our Library yearly; more quiet study and coilaborative work spaces for patrons of all ages; better access to Special Collections and Burnett Gallery exhibitions and events; and additional, flexible meeting rooms to meet the demands of the 5,000 adults attending programs each year.



# A hub for... EQUITY & BELONGING

The Jones Library Building Project aligns our built space with our values. The substantial addition of ESL classrooms and quiet study spaces enables staff and volunteers to provide small group and one-on-one tadditional computers and wirl access allow low- and moderate-income people expanded access to current technology, Gender neutral restrooms promote a safe and welcoming atmosphere for all patrons. Universal design principles, simplified layout, and improved signage make The Jones Library fully accessible for everyone.

### A hub for... SUSTAINABILITY

The Jones Library Building Project fulfills our obligations to future generations by making our Library climate-friendly. It eliminates the use of fossif fuels, uses carbon conserving building material