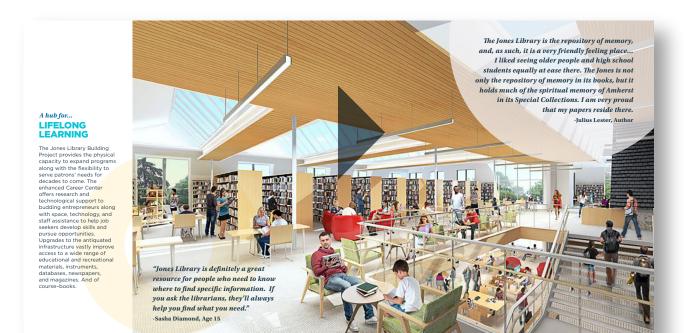

60% and total lifetime carbon emissions by 41% compared to the current building. Once complete, the renovation and expansion will make The Jones Library net-zero ready and a model for climate-friendly libraries nationwide.



# A hub for... HISTORIC PRESERVATION

The Jones Library Building Project protects and preserves Amherst history by restoring most of the original 1928 building and recepning parts of its unique interior currently not open to the public. It also safeguards our Library's irreplaceable Special Collections with appropriate security and climate control. By providing dedicated space for Amherst's Civil War Tablets as well as for rotating special collections exhibits, our renovated and expanded Library will make unique artifacts of Amherst history accessible to the public.



### **FUNDING THE PROJECT**

Foundational support for The Jones Library Building Project comes from the Town of Amh (\$15.8 million) and the Massachusetts Board of Library Commissioners (\$13.8 million). Both commitments are conditioned upon raising the remaining costs from other sources.





The Friends of the Jones Libraries, Inc. is a 501(c)(3) non-profit corporation dedicated to supporting The Jones Library. The Jones Library Capital Campaign is a project of The Friends of the Jones Libraries, Inc. All gifts should be made to The Friends of the Jones Libraries, Inc. Contributions are tax deductible to the full extent of the law.

Gifts to the Jones Library Capital Campaign may be made in any of the following ways:

Matching gifts

Many corporations sponsor Matching Gift



### JONES