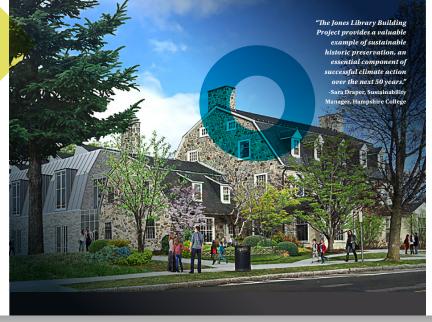

ers and wirl access allow low- and moderate-income people expanded access to current technology, Gender neutral restrooms promote a safe and welcoming atmosphere for all patrons. Universal design principles, simplified layout, and improved signage make The Jones Library fully accessible for everyone.

### A hub for... SUSTAINABILITY

The Jones Library Building Project fulfills our obligations to future generations by making our Library climate-friendly. It eliminates the use of fossif fuels, uses carbon conserving building materials, and reduces energy use intensity by 60% and total lifetime carbon emissions by 41% compared to the current building. Once complete, the renovation and expansion will make The Jones Library net-zero ready and a model for climate-friendly libraries nationwide.



# A hub for... HISTORIC PRESERVATION

The Jones Library Building Project protects and preserves Amherst history by restoring most of the original 1928 building and recepning parts of its unique interior currently not open to the public. It also safeguards our Library's irreplaceable Special Collections with appropriate security and climate control. By providing dedicated space for Amherst's Civil War Tablets as well as for rotating special collections exhibits, our renovated and expanded Library will make unique artifacts of Amherst history accessible to the public.



### **FUNDING THE PROJECT**

Foundational support for The Jones Library Building Project comes from the Town of Amh (\$15.8 million) and the Massachusetts Board of Library Commissioners (\$13.8 million). Both commitments a