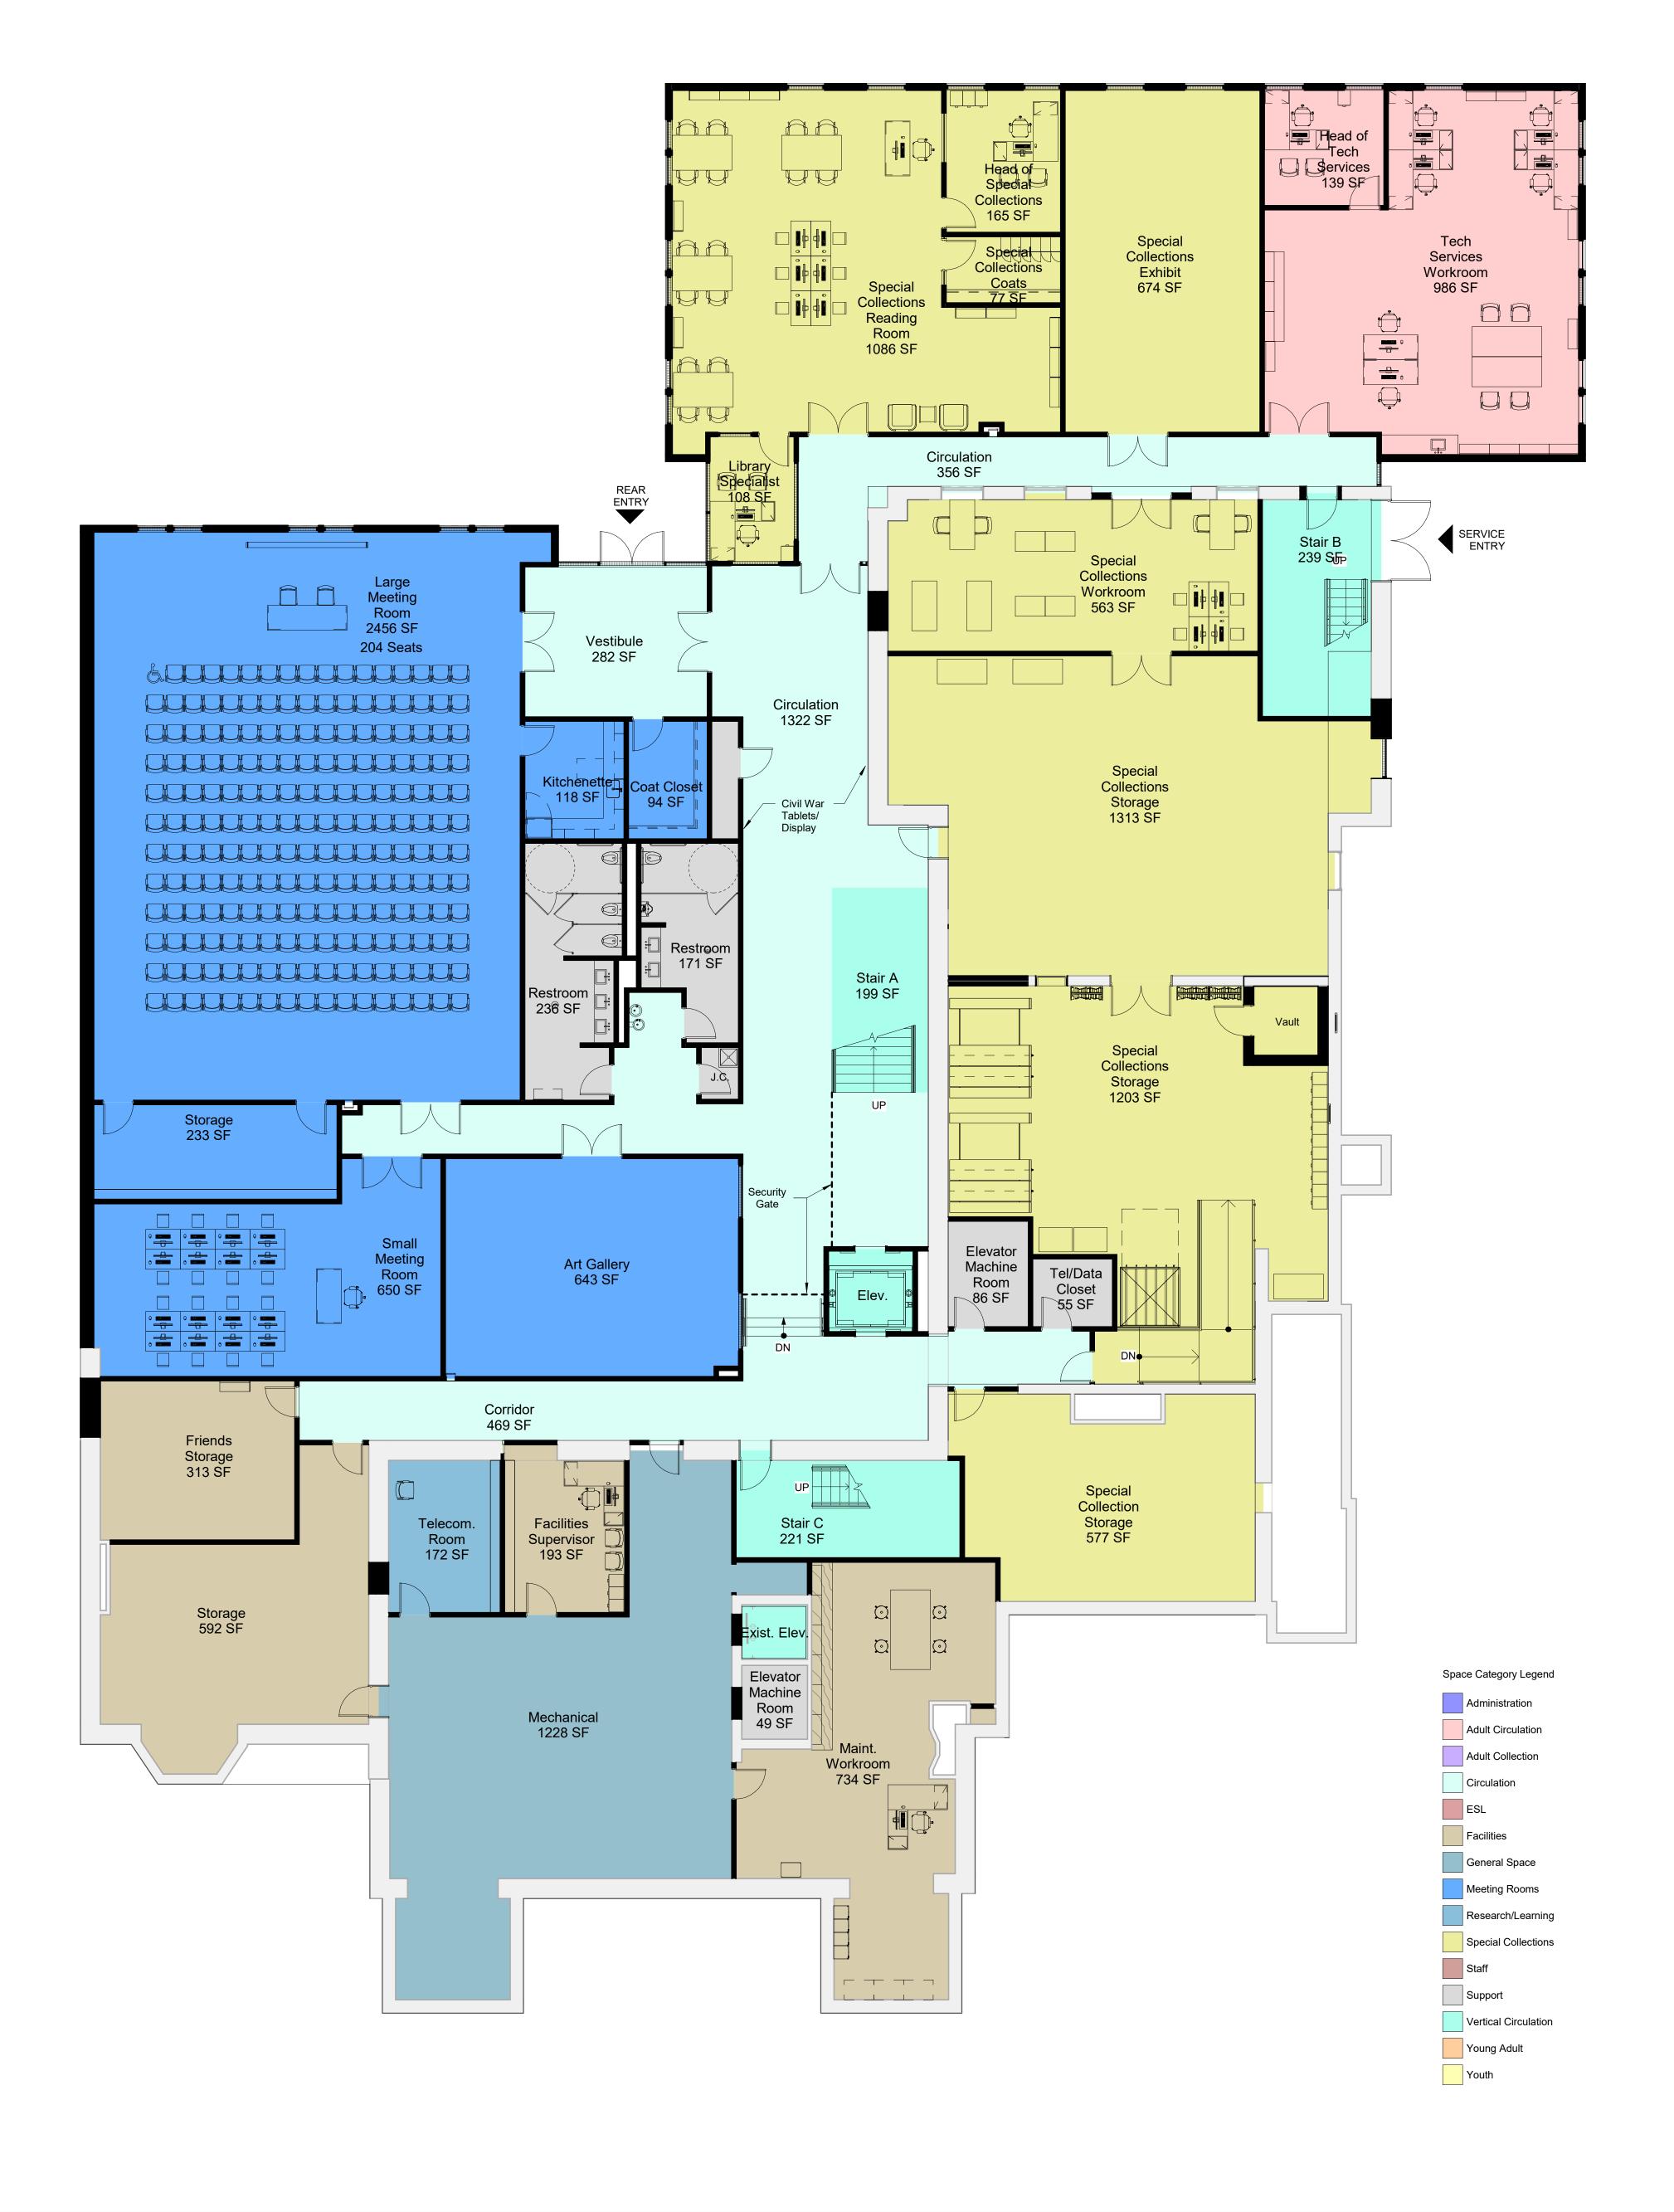

OWNER:
Jones Library

Structural Engineer RSE Associates, Inc. 63 Pleasant Street, Suite 200 Watertown, MA 02472 (617) 926-9300 www.rseassociates.com MEP FP Engineer BLW Engineers, Inc. 311 Great Road Littleton, MA 01460 (978) 486-4301 www.blwengineers.com Landscape Architect/Civil Engineer Berkshire Design Group 4 Allen Place Northampton, MA 01060 (413) 582-7000 www.berkshiredesign.com

Interior Design

(617) 723-5164 www.stefura.com

Stefura Associates, Inc. 77 N. Washington Street Boston, MA 02114

KEY DI ANI:

SEAL:

PRIMINARY

CONSTRUCTION

PROJECT INFORMATION:

Jones Library

43 Amity Street
Amherst, MA 01002
PROJECT #: P026

PROJECT ISSUE DATE: July 1, 2022
PROJECT STATUS: 100% Schematic Design
SHEET NAME:

Floor Plan - Ground Level

DRAWING HISTORY:
NO.

DATE

DESCRIPTION

A101



# Jones Library DRAFT 9/16/2022



| 0            | Task<br>Mode | Task Name                                        | Duration    | Start        | Finish       | Predecessors | Total Slack       | Actual Finish | Predecessors   | Notes                          | 121 Half 2, 2021 Half 1, 2022          |
|--------------|--------------|--------------------------------------------------|-------------|--------------|--------------|--------------|-------------------|---------------|----------------|--------------------------------|----------------------------------------|
| 1 🐴          | Mode         | Town Council Approve                             | 0 days      | Tue 4/27/21  | Tue 4/27/21  |              | 1353 days         | NA            |                |